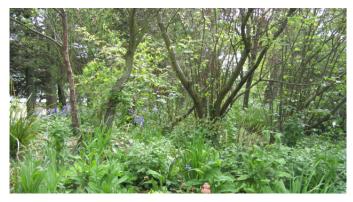

## Snowdrop Wood

The Rock Garden has a small woodland on the site. Each year since it was renovated with community help, more plants and bulbs including hundreds of snowdrops have been added to provide all year round interest.