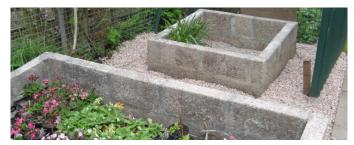

### Nursery

The Friends have re-skinned the poly-tunnel, erected a tool shed and built a number of cold frames and raised beds. This has resulted in a much improved nursery area to aid the propagation of plants.