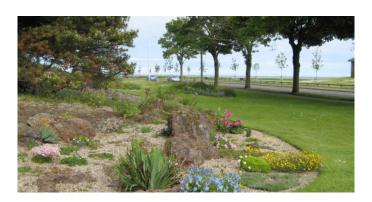

## Scree beds

These have been totally revamped exposing large areas of natural volcanic rock. Alpines, slow growing plants and bulbs have been planted, often using generous donations made in memory of family members.