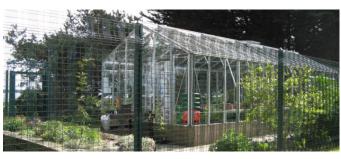

## Glasshouse

Erection of the Geddes Glasshouse - gifted by Dundee Contemporary Arts - assisted by the Council, the Friends erected the Glasshouse which is used as an information/ visitor centre and meeting place. This enclosed area is also used to sell plants propagated by the Friends and display some unusual plants.