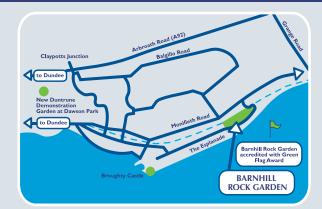

### Nursery

The Friends have re-skinned the poly-tunnel, erected a tool shed and built a number of cold frames and raised beds. This has resulted in a much improved nursery area to aid the propagation of plants.



### Awards

The Friends work hard with the Council and Gardener to satisfy the conditions for many awards:

- Green Flag
- Visit Scotland 4 Star Garden Award
- Beautiful Scotland Neighbourhood Awards
- Britain in Bloom RHS Neighbourhood Award
- Green Tourism Silver Business Award

So remind yourself of the benefits of being a Friend and help support the garden by joining now.

# 🔆 Where we are



## Membership Application

On completion send with cheque made payable to "The Friends of the Barnhill Rock Garden" to:

Mrs Kate Grocott, "Hazelbank," 103 Camphill Road, Broughty Ferry, Dundee, DD5 2NE.

I/we wish to join The Friends of the Barnhill Rock Garden and enclose my/our subscription of  $\pounds$ ...... (Single membership  $\pounds$ 8, Family membership  $\pounds$ 10.)

#### Name:

| Addre | ess: | <br> | •••• | <br> | •••• | <br> | <br>•••• | <br> | <br> | •••• | <br> | <br> |  |
|-------|------|------|------|------|------|------|----------|------|------|------|------|------|--|
|       |      |      |      |      |      |      |          |      |      |      |      |      |  |
| Tel:  |      |      |      |      |      |      |          |      |      |      |      |      |